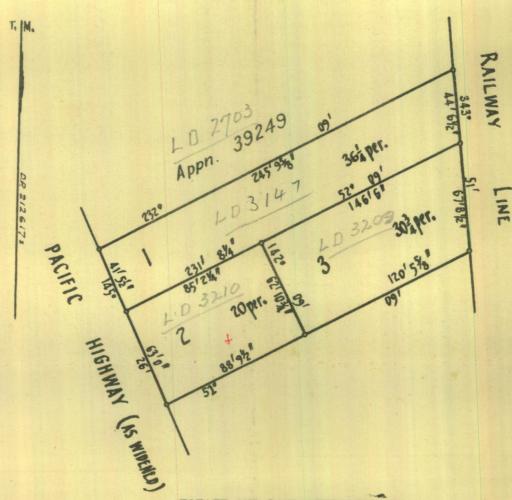

Witness

65

PERSONS ARE CAUTIONED AGAINST ALTERING OR ADDING TO THIS CERTIFICATE OR ANY NOTIFICATION HEREON

Bailey

PLAN SHOWING LOCATION OF LAND

Registrar-General.

ESTATE AND LAND REFERRED TO.

Estate in Fee Simple in Lot 2 in Deposited Plan 212617s at Lindfield in the Municipality of Ku-ring-gai Parish of Gordon and County of Cumberland excepting thereout the mines and deposits specified in Section 141 Public Works Act 1912.

Witness

(Page 1) Vol.

PERSONS ARE CAUTIONED AGAINST ALTERING OR ADDING TO THIS CERTIFICATE OR ANY NOTIFICATION HEREON

BBailey

PLAN SHOWING LOCATION OF LAND

Registrar-General.

ESTATE AND LAND REFERRED TO.

Estate in Fee Simple in Lot 3 in Deposited Plan 212617s at Lindfield in the Municipality of Ku-ring-gai Parish of Gordon and County of Cumberland excepting thereout the mines and deposits specified in Section 141 Public Works Act 1912.