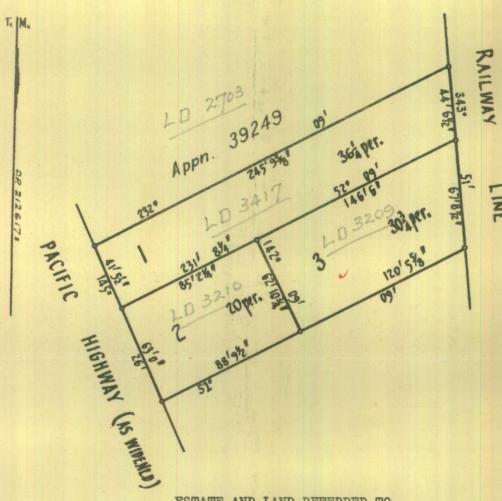

Witness

65

PERSONS ARE CAUTIONED AGAINST ALTERING OR ADDING TO THIS CERTIFICATE OR ANY NOTIFICATION HEREON

Bailey

PLAN SHOWING LOCATION OF LAND

Registrar-General.

ESTATE AND LAND REFERRED TO.

Estate in Fee Simple in Lot 2 in Deposited Plan 212617s at Lindfield in the Municipality of Ku-ring-gai Parish of Gordon and County of Cumberland excepting thereout the mines and deposits specified in Section 141 Public Works Act 1912.

Witness

(Page 1) Vol.

PERSONS ARE CAUTIONED AGAINST ALTERING OR ADDING TO THIS CERTIFICATE OR ANY NOTIFICATION HEREON

BBailey

PLAN SHOWING LOCATION OF LAND

Registrar-General.

ESTATE AND LAND REFERRED TO.

Estate in Fee Simple in Lot 3 in Deposited Plan 212617s at Lindfield in the Municipality of Ku-ring-gai Parish of Gordon and County of Cumberland excepting thereout the mines and deposits specified in Section 141 Public Works Act 1912.